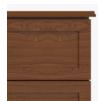

### Dresser 6 Drawers

The Lancaster Collection offers unobtrusive refinement and skilled craftsmanship to form the perfect balance between function and beauty. Rich OG detailing on the tops and recessed insert panels set into chamfered frames on doors and drawers. Collection available with or without contrasting edges as well as custom color combinations. The product is required to be wall mounted for safety. Using the kit provided, please follow provided instructions exactly.

#### **Chamfered Frames**

The raised overlay on this collection adds a classic style feature.