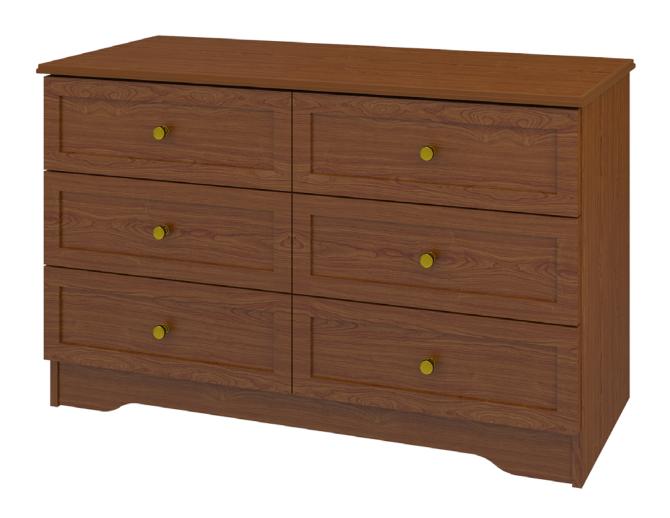

### Dresser 6 Drawers

The Lancaster Collection offers unobtrusive refinement and skilled craftsmanship to form the perfect balance between function and beauty. Rich OG detailing on the tops and recessed insert panels set into chamfered frames on doors and drawers. Collection available with or without contrasting edges as well as custom color combinations. The product is required to be wall mounted for safety. Using the kit provided, please follow provided instructions exactly.

Model: LADR60 48.5W 19D 30H

#### **Chamfered Frames**

The raised overlay on this collection adds a classic style feature.

#### **Drawers**

Are constructed with both dowel and mechanical fasteners for additional strength. 100lb static and dynamic load Euro Drawer Slides allow for easy opening and closing.