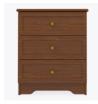

### Dresser 6 Drawers

The Lancaster Collection offers unobtrusive refinement and skilled craftsmanship to form the perfect balance between function and beauty. Rich OG detailing on the tops and recessed insert panels set into chamfered frames on doors and drawers. Collection available with or without contrasting edges as well as custom color combinations. The product is required to be wall mounted for safety. Using the kit provided, please follow provided instructions exactly.

#### Other Chest Styles

Lancaster chest styles include 3, 4, 5 and 6 drawer versions.