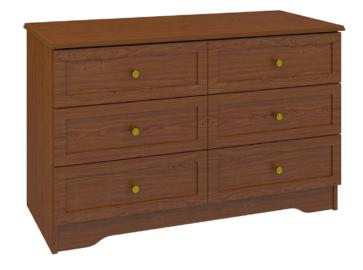

### Dresser 6 Drawers

The Lancaster Collection offers unobtrusive refinement and skilled craftsmanship to form the perfect balance between function and beauty. Rich OG detailing on the tops and recessed insert panels set into chamfered frames on doors and drawers. Collection available with or without contrasting edges as well as custom color combinations. The product is required to be wall mounted for safety. Using the kit provided, please follow provided instructions exactly.

Model: LADR60 48.5W 19D 30H